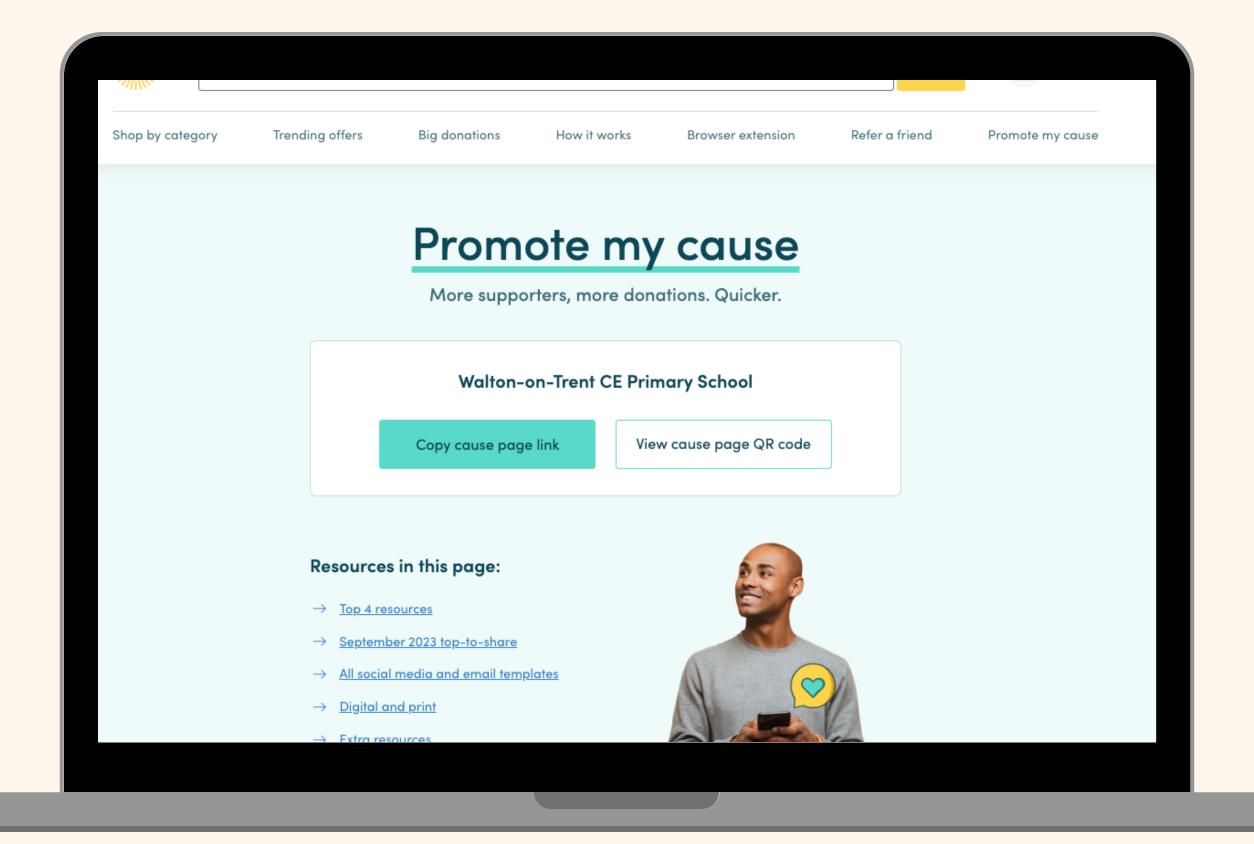

# Your role as 'Admin' - getting supporters on board

Spread the word using your free 'Promote my Cause' tools