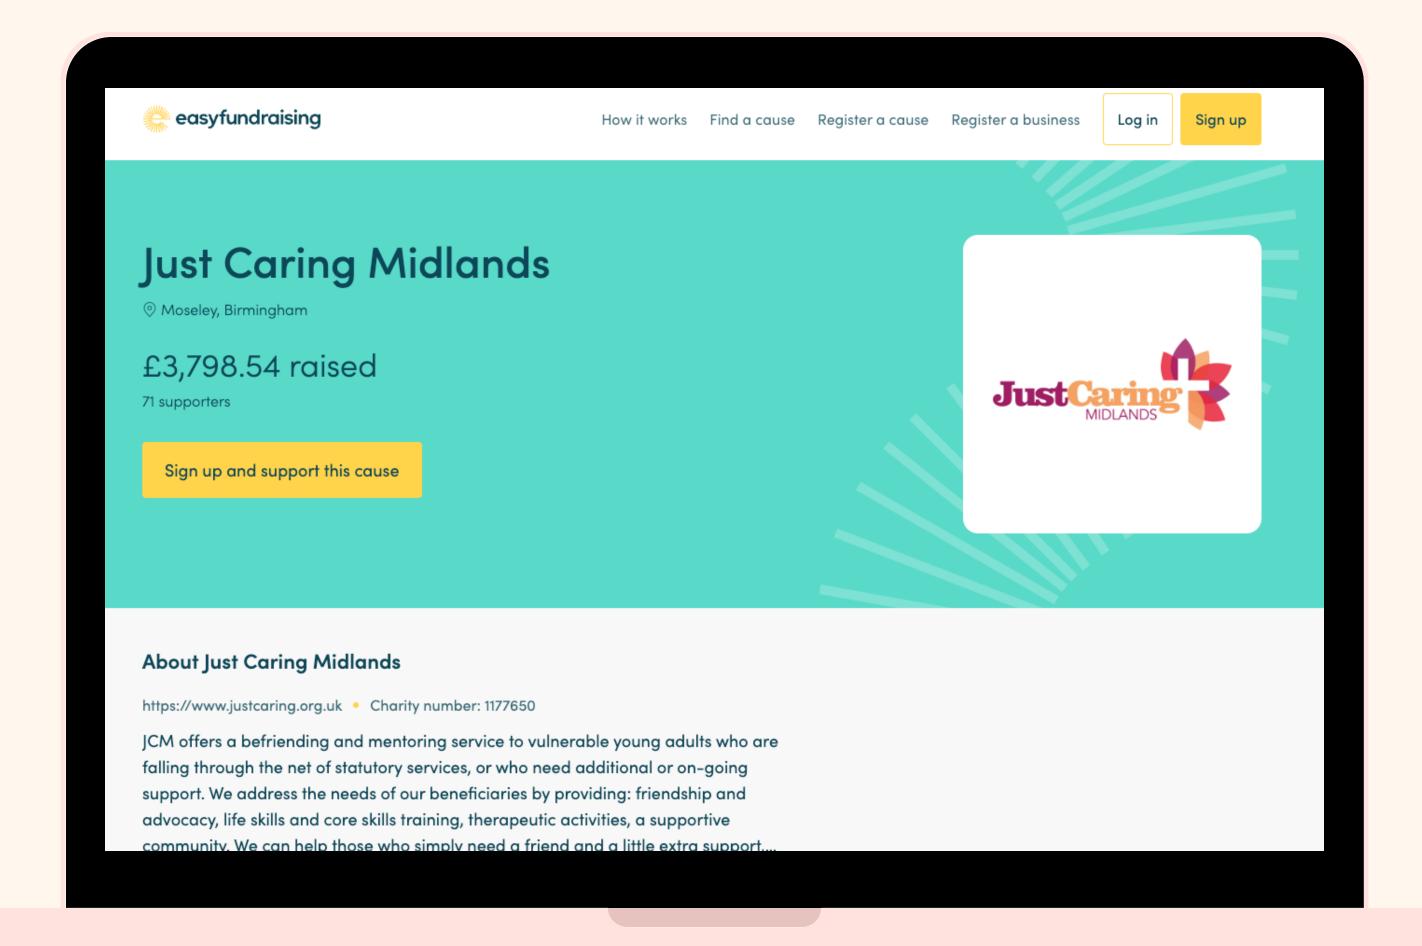

nected to your organisation can support you
- A way for people to help you without having to 'donate' - 89% of people in the UK have shopped online in the last year!
- Unrestricted funding
- 8,500 retailers will donate



Maulden Walking Football, £1,552 raised



# Some of our most popular retailers

































# Let me show your supporters will raise money for you.....



Registering your cause with easyfundraising (it's very easy!)



# Register at: www.easyfundraising.org.uk/suffolk

easyfundraising

# An easy way to fundraise for your organisation

When your supporters and volunteers shop online, retailers donate to your organisation - for free!

What's your organisation or group name?

Eg Samaritans – Ipswich

Register now









### Your easyfundraising page



# Your role as 'Admin' - getting supporters on board



Spread the word using your free 'Promote my Cause' tools

#### easyfundraising

#### Great news! We've tracked your donation for Birmingham Christmas Shelter

The donation has been added to your account as 'Pending' until the retailer confirms the cancellation or returns period is complete.

26/08

Argos

£3.90

#### Help your cause raise even more!

Get your friends & family raising FREE donations for Birmingham Christmas Shelter when they shop online



I've raised

£246.14



Birmingham Christmas Shelter



3 top tips from successful easyfundraising causes!



## Tip 1 - Weekly donations from supermarkets

Supermarket donations

|             | Home delivery ≡₿ |                          |  |
|-------------|------------------|---