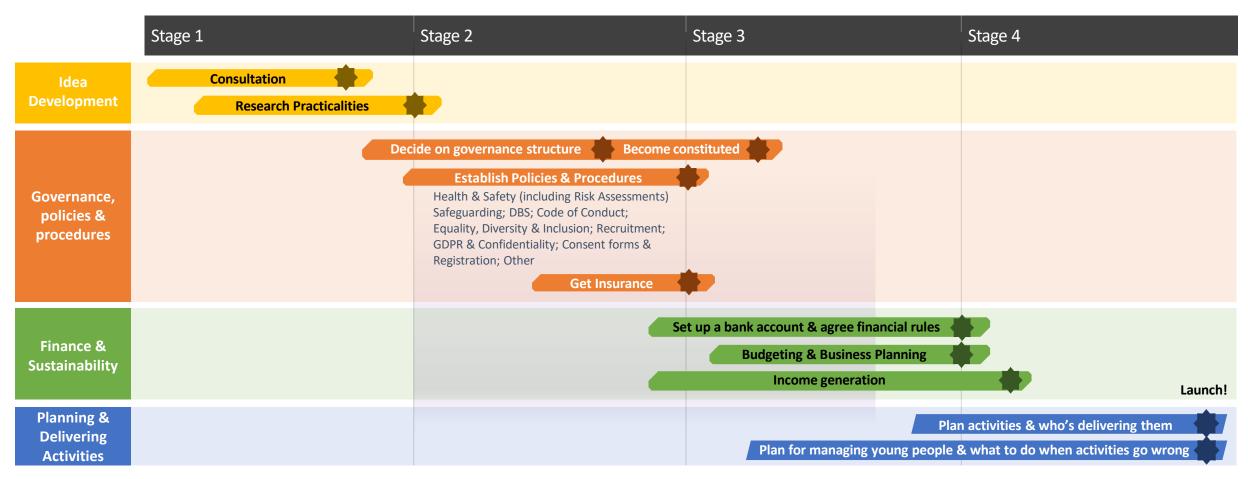

## Planning Dashboard

Setting up a new youth group is an exciting prospect! It's not always a completely linear process, so you may find yourself hopping between different tasks. We've put together the dashboard below to help offer some structure to the process. Each stage links to a section in our toolkit where you can find more details and information. However you decide tackle setting up your youth group, why not print off the dashboard and tick each task off as you complete it?